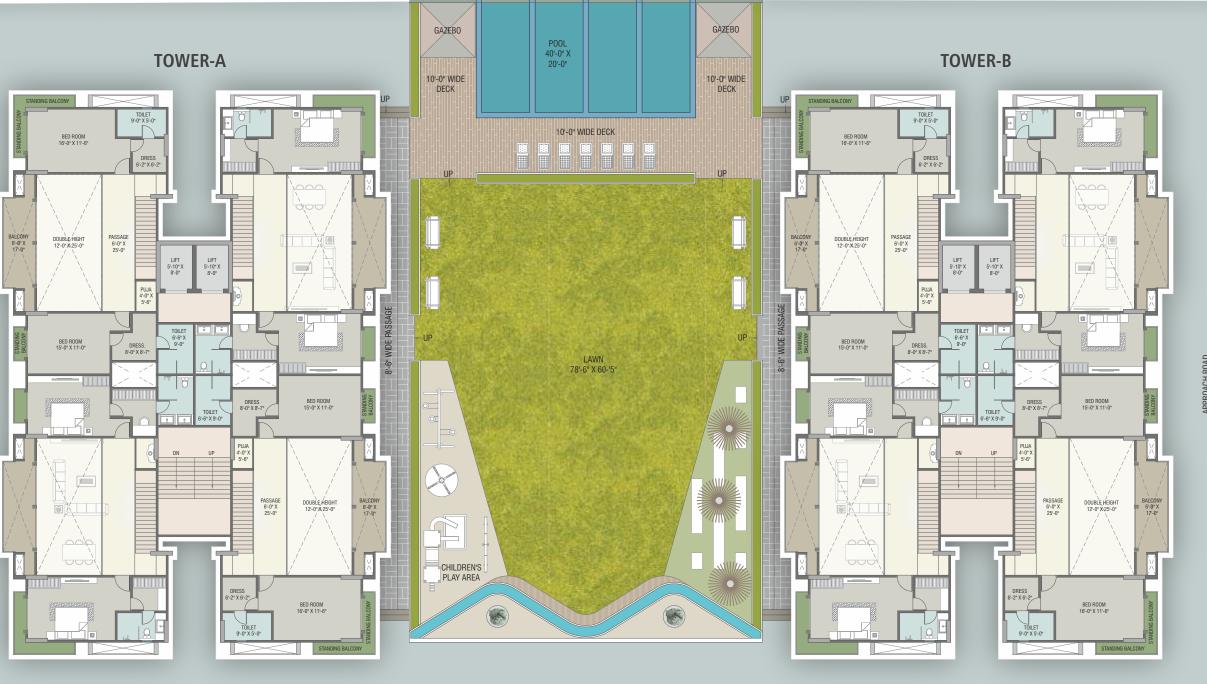

# GRANDDIX SET

4 APARTMENTS ON EACH FLOOR 4 SIDE OPEN 90 % GREEN AREA

# AMIDST LUSH GREENS

INCLUSIVE AMENITIES

# AMENITIES

ELEGANT ENTRANCE GATE

LUSH GREEN

GARDEN

GAME ROOM

SWIMMING POOL

RECEPTION

AREA

SENOR CITIZEN AREA

PARKING SPACE

CHILDREN PLAY AREA

GAZEBO

SECURITY

CABIN

LIBRARY

GYMNASIUM