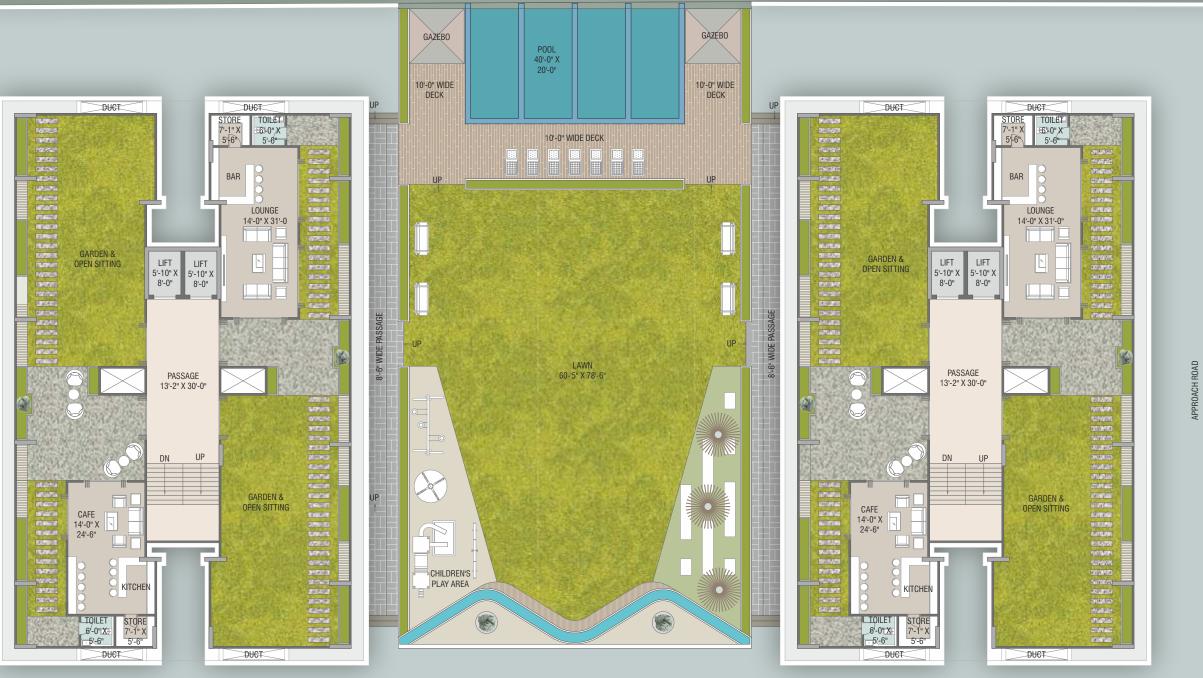

# EXPERIENCE MODERN LUXURY LIKE NEVER BEFORE

With a sprawling lawn, a large swimming pool, beautiful waterbodies, indoor gym, game room, toddlers' room, library, and much more – you can expect all the modern luxuries at Florencia allowing you to enjoy a carefully crafted modern lifestyle.

# AMENITIES

ELEGANT ENTRANCE GATE

LUSH GREEN

GARDEN

GAME ROOM

SWIMMING POOL

RECEPTION

AREA

SENOR CITIZEN AREA

PARKING SPACE

CHILDREN PLAY AREA

GAZEBO

SECURITY

CABIN

LIBRARY

GYMNASIUM