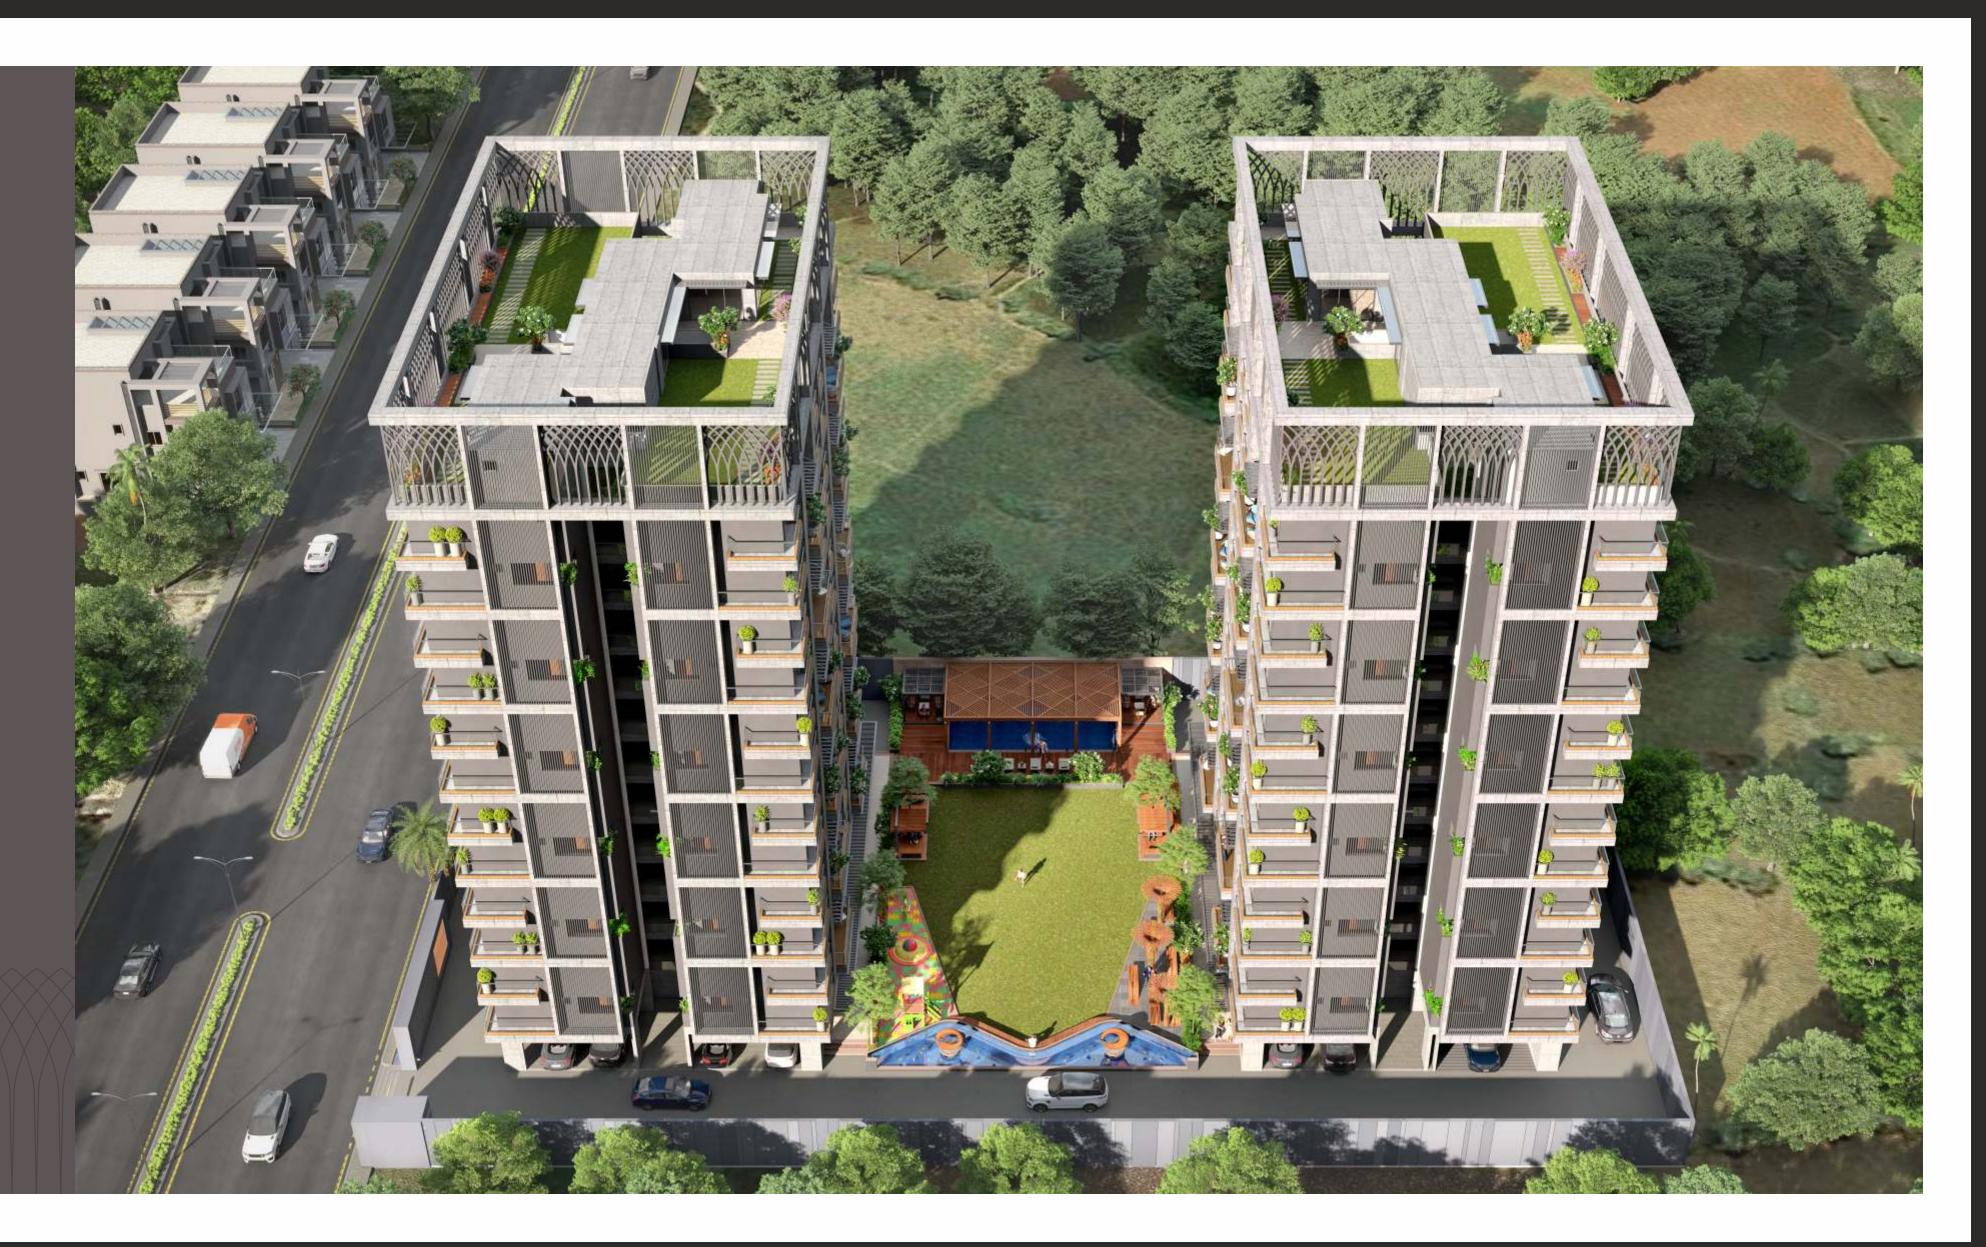

# EXPERIENCE MODERN LUXURY LIKE NEVER BEFORE

With a sprawling lawn, a large swimming pool, beautiful waterbodies, indoor gym, game room, toddlers' room, library, and much more – you can expect all the modern luxuries at Florencia allowing you to enjoy a carefully crafted modern lifestyle.

# AMIDST LUSH GREENS

INCLUSIVE AMENITIES

# AMENITIES

ELEGANT ENTRANCE GATE

LUSH GREEN

GARDEN

GAME ROOM

SWIMMING POOL

RECEPTION

AREA

SENOR CITIZEN AREA

PARKING SPACE

CHILDREN PLAY AREA

GAZEBO

SECURITY

CABIN

LIBRARY

GYMNASIUM