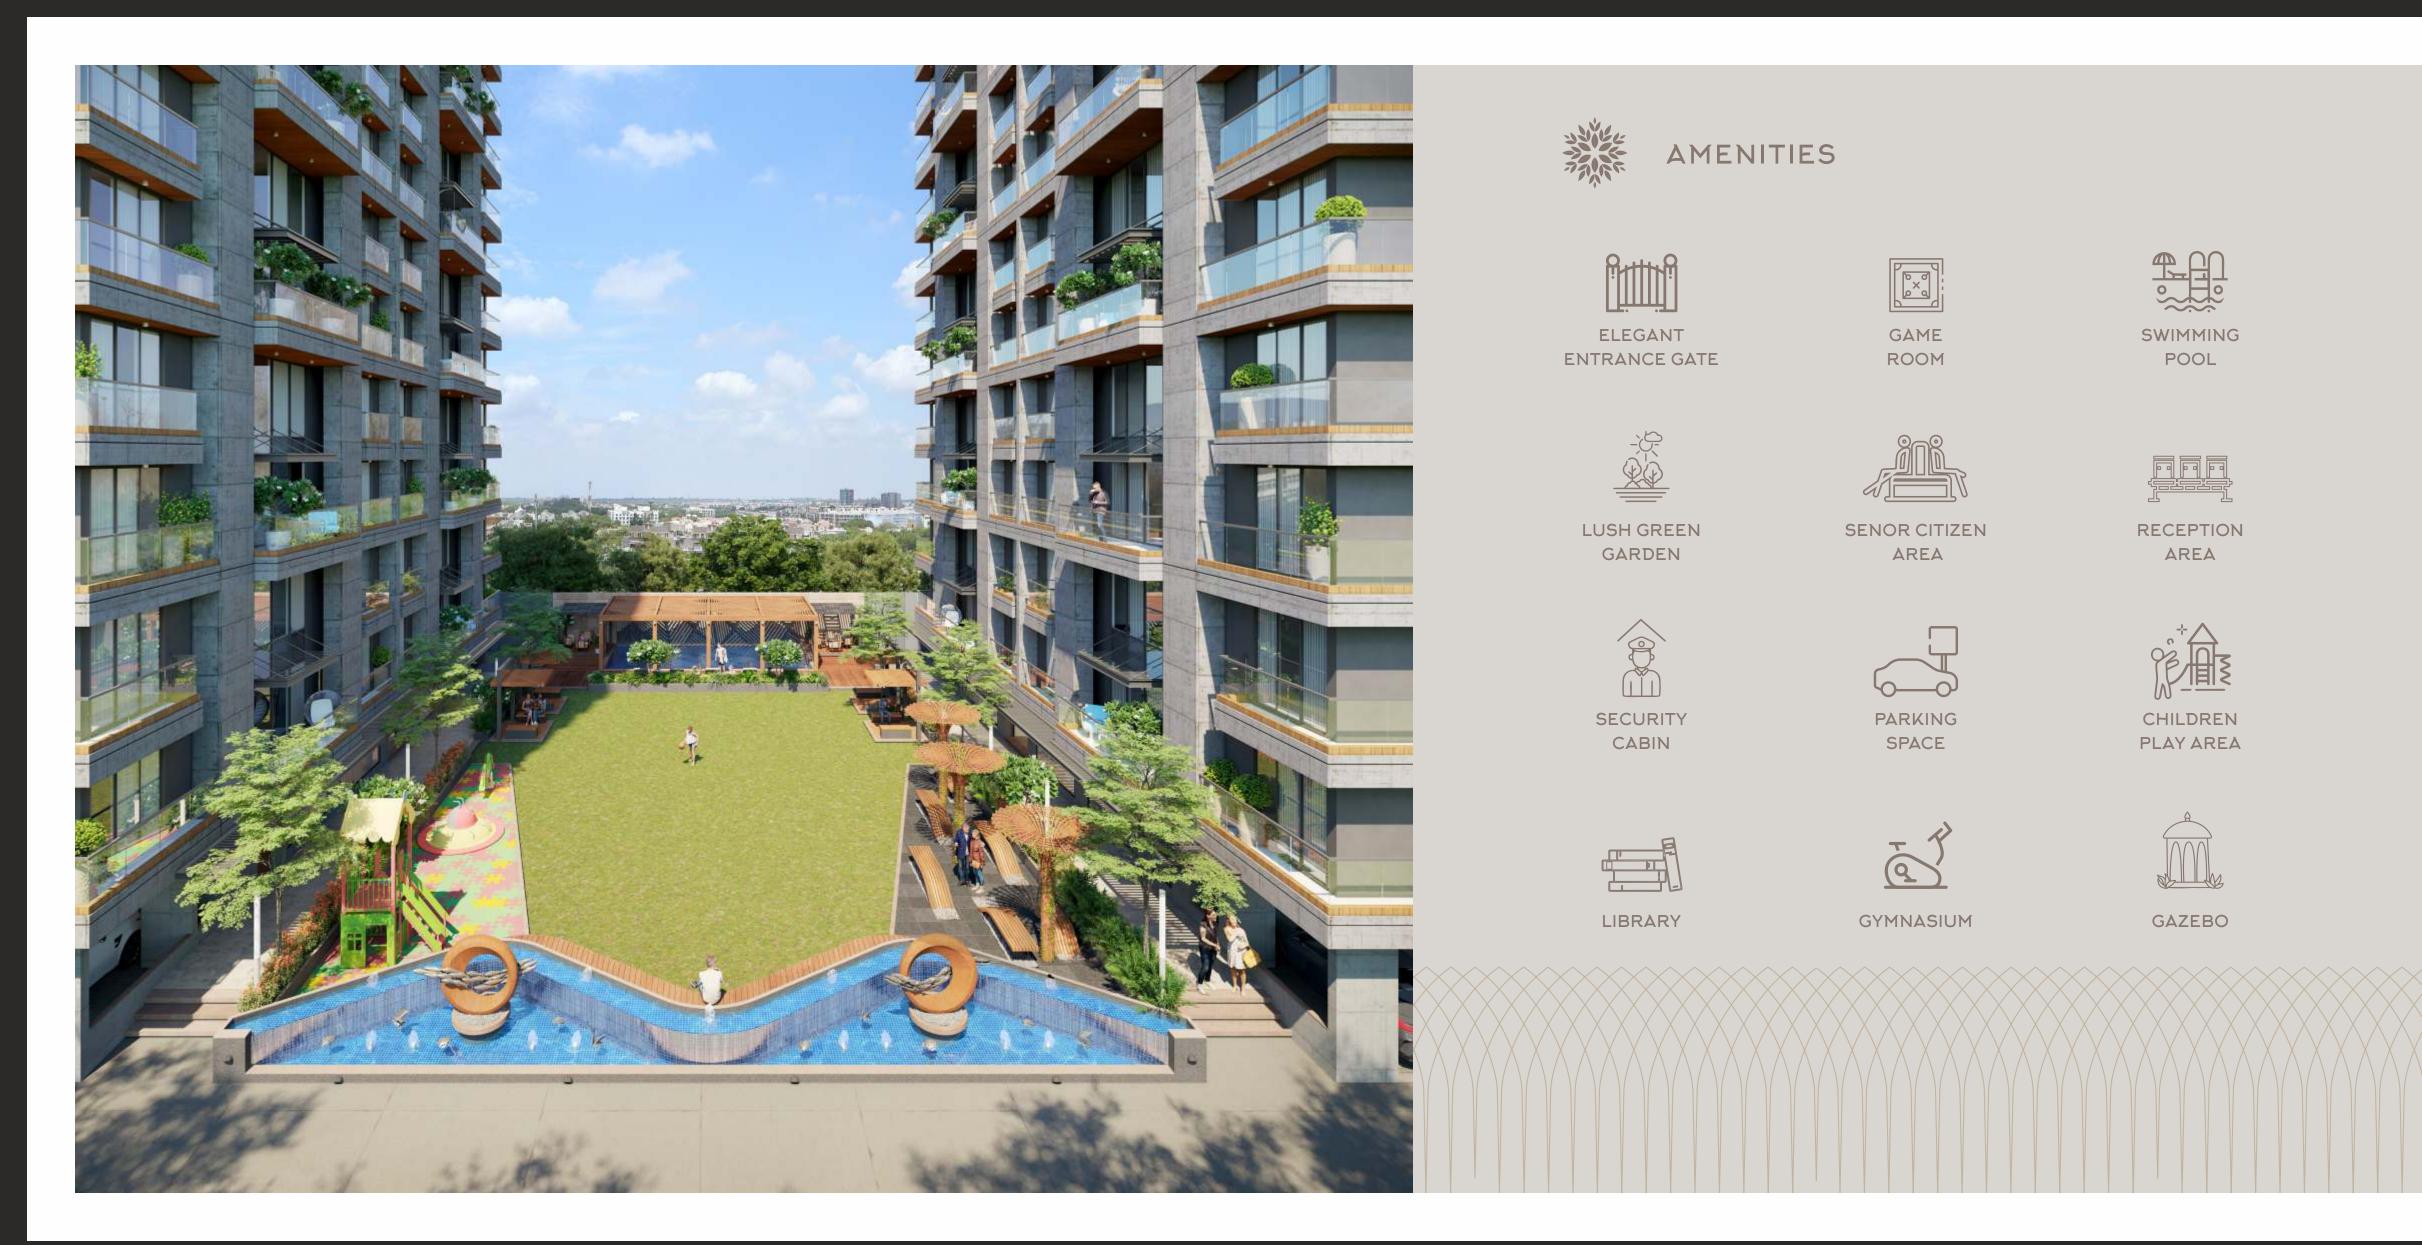

# EXPERIENCE MODERN LUXURY LIKE NEVER BEFORE

With a sprawling lawn, a large swimming pool, beautiful waterbodies, indoor gym, game room, toddlers' room, library, and much more – you can expect all the modern luxuries at Florencia allowing you to enjoy a carefully crafted modern lifestyle.

# AMIDST LUSH GREENS

INCLUSIVE AMENITIES

# AMENITIES

ELEGANT ENTRANCE GATE

LUSH GREEN

GARDEN

GAME ROOM

SWIMMING POOL

RECEPTION

AREA

SENOR CITIZEN AREA

PARKING SPACE

CHILDREN PLAY AREA

GAZEBO

SECURITY

CABIN

LIBRARY

GYMNASIUM