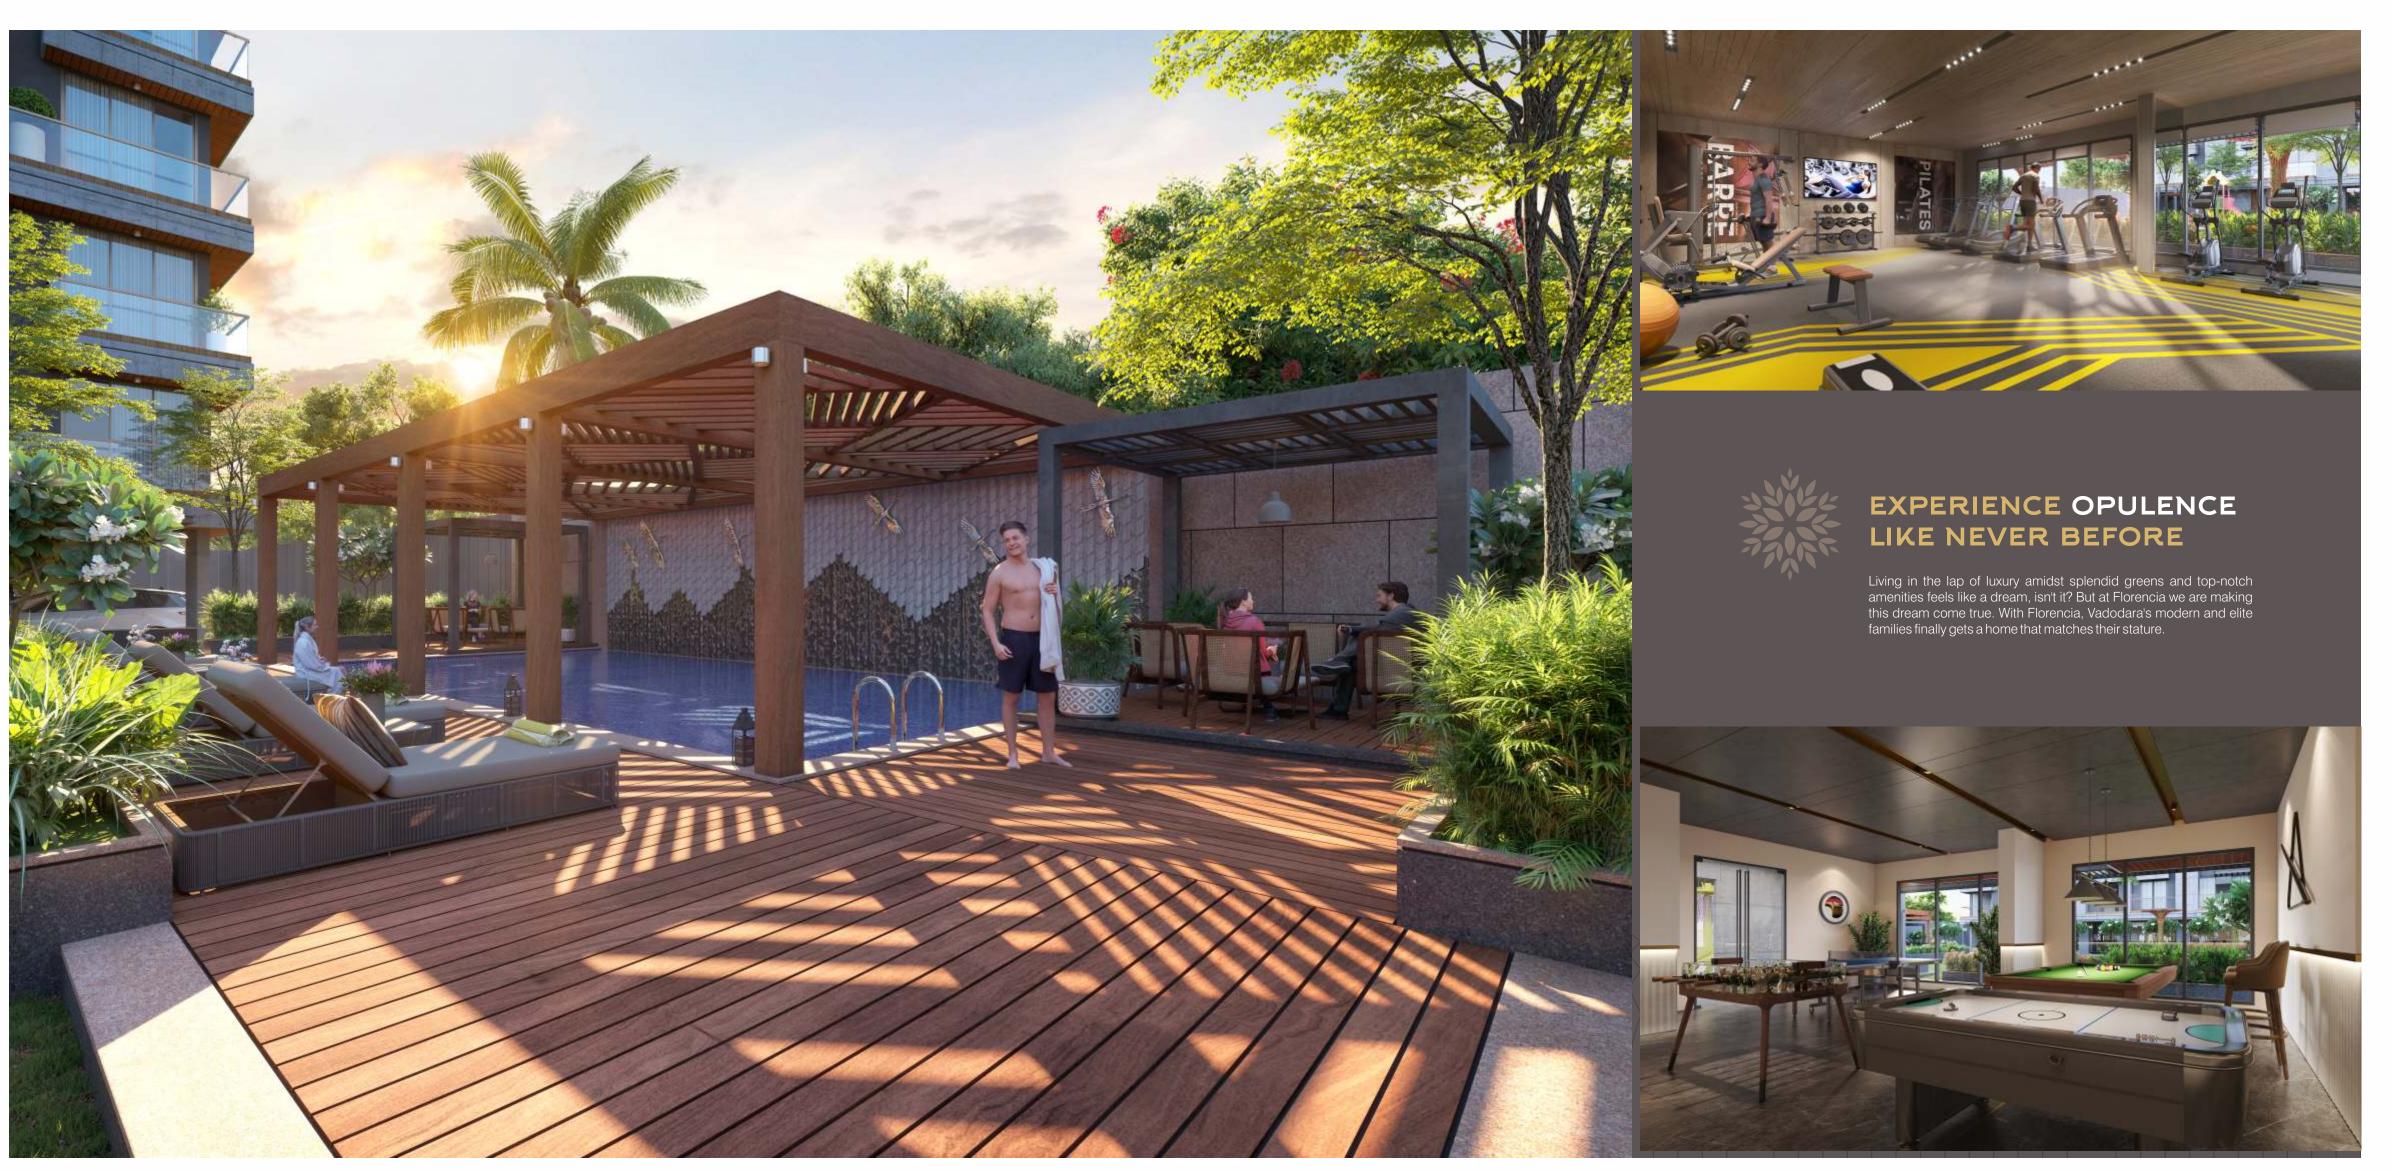

# EXPERIENCE MODERN LUXURY LIKE NEVER BEFORE

With a sprawling lawn, a large swimming pool, beautiful waterbodies, indoor gym, game room, toddlers' room, library, and much more – you can expect all the modern luxuries at Florencia allowing you to enjoy a carefully crafted modern lifestyle.

# AMENITIES

ELEGANT ENTRANCE GATE

LUSH GREEN

GARDEN

GAME ROOM

SWIMMING POOL

RECEPTION

AREA

SENOR CITIZEN AREA

PARKING SPACE

CHILDREN PLAY AREA

GAZEBO

SECURITY

CABIN

LIBRARY

GYMNASIUM