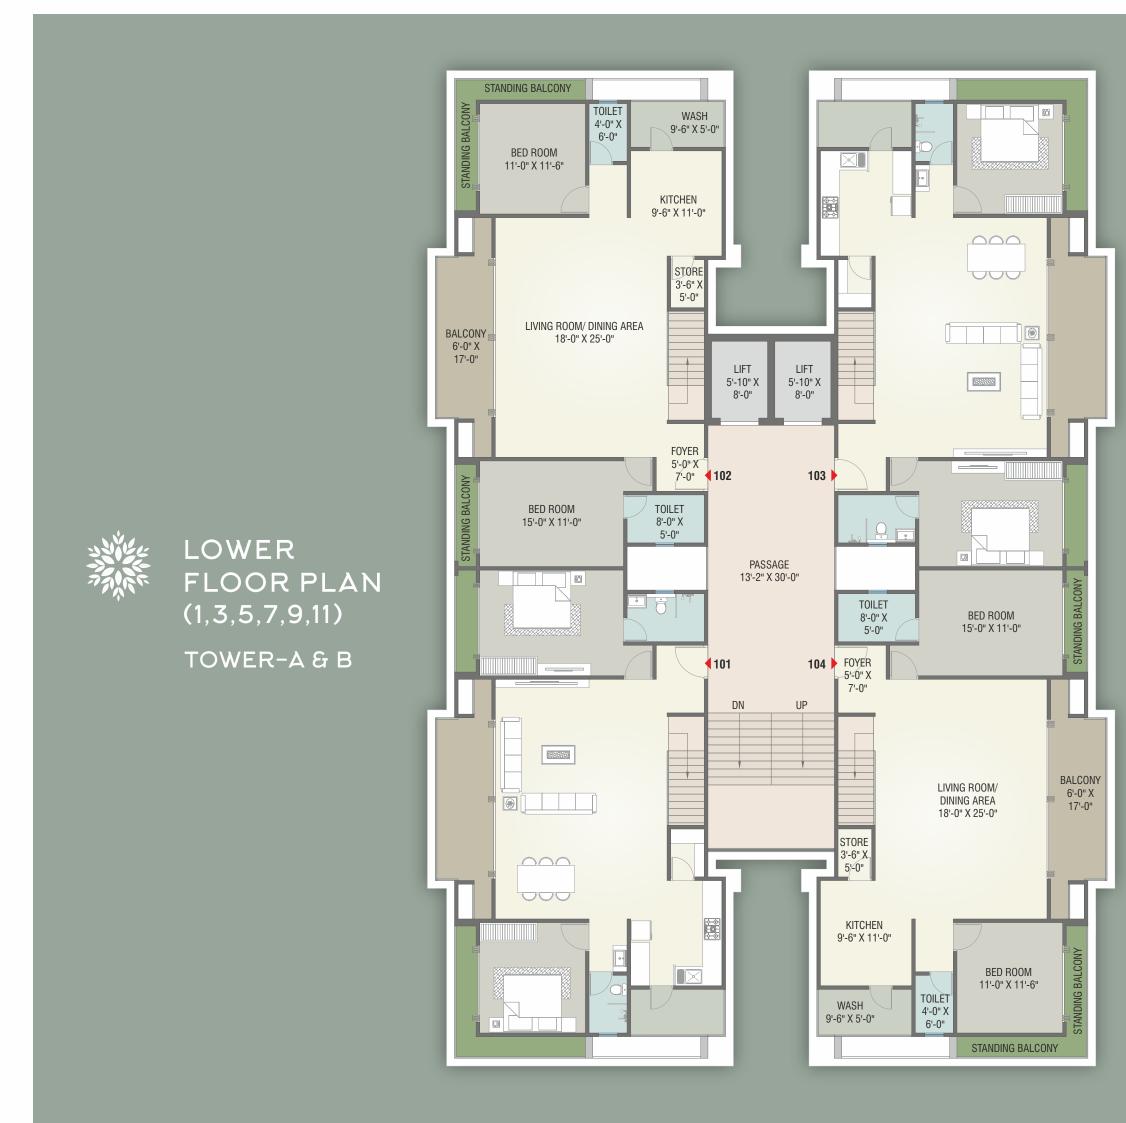

# LOWER FLOOR PLAN (1,3,5,7,9,11)

CARPET AREA : 1323.00 SQ.FT.

SUPER BUILTUP AREA : 2315.00 SQ.FT.

APPROACH ROAD

APPROACH ROAD