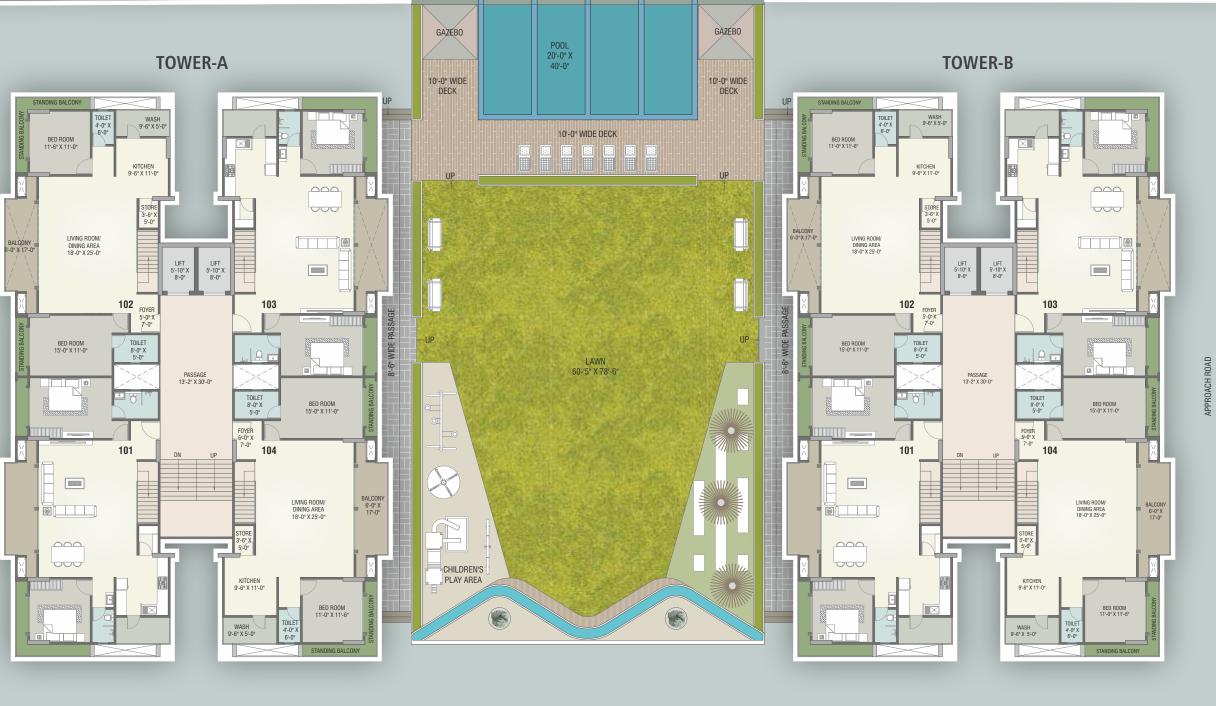

# LOWER FLOOR PLAN (1,3,5,7,9,11)

CARPET AREA : 1323.00 SQ.FT.

SUPER BUILTUP AREA : 2315.00 SQ.FT.

APPROACH ROAD

APPROACH ROAD

CARPET AREA : 869.00 SQ.FT.

SUPER BUILTUP AREA : 1520.00 SQ.FT.

APPROACH ROAD

APPROACH ROAD

UPPER FLOOR PLAN (2,4,6,8,10,12)

TOTAL CARPET AREA : 2192.00 SQ.FT.

TOTAL SUPER BUILT UP AREA : 3835.00 SQ.FT.

APPROACH ROAD