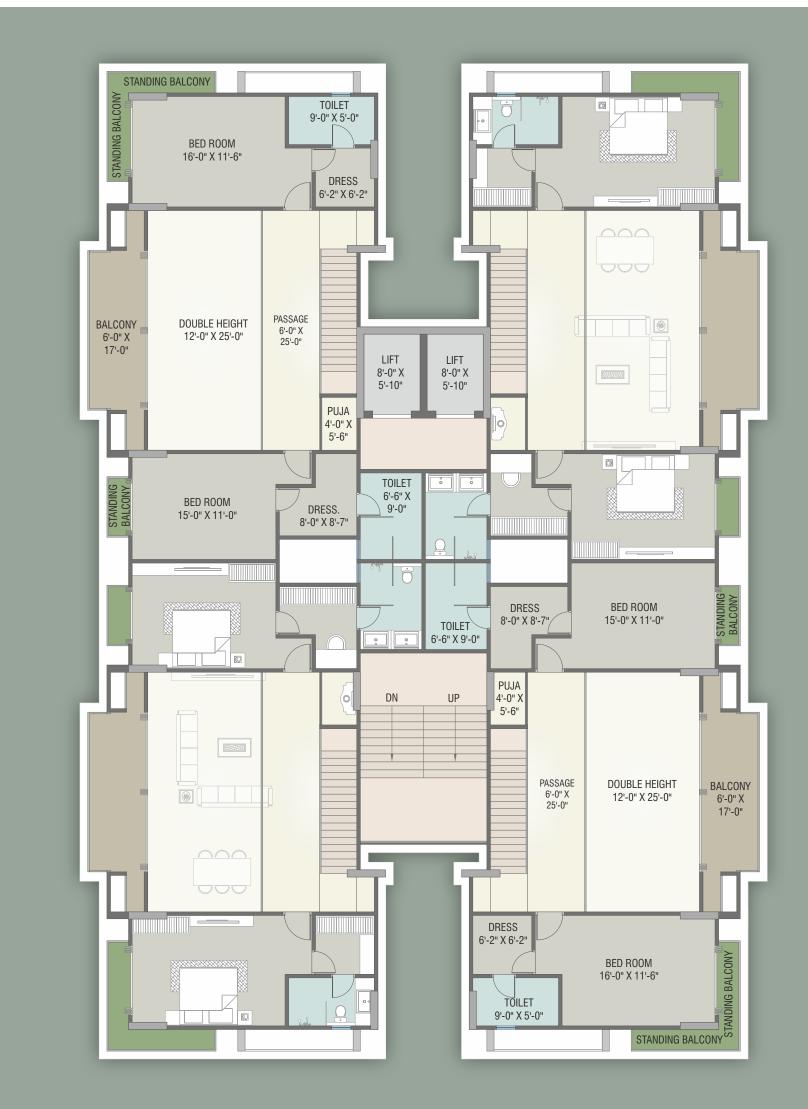

# UPPER FLOOR PLAN (2,4,6,8,10,12)

| <u> </u>                |  |
|-------------------------|--|
|                         |  |
| errace<br><u>flo</u> or |  |
| h floor                 |  |
| h floor                 |  |
| n floor                 |  |
| n floor                 |  |
| ===<br>floor            |  |
| ====<br>floor           |  |
| ===<br>floor            |  |
| ====<br>floor           |  |
| ===<br>floor            |  |
| ====<br>floor           |  |
| ===<br>floor            |  |
| ===<br>floor            |  |
|                         |  |
| OOR                     |  |

CARPET AREA : 869.00 SQ.FT.

SUPER BUILTUP AREA : 1520.00 SQ.FT.

APPROACH ROAD

APPROACH ROAD

UPPER FLOOR PLAN (2,4,6,8,10,12)

TOTAL CARPET AREA : 2192.00 SQ.FT.

TOTAL SUPER BUILT UP AREA : 3835.00 SQ.FT.

APPROACH ROAD