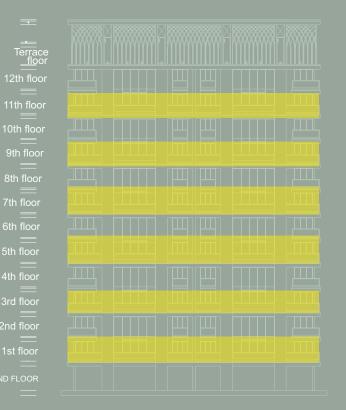

# UPPER FLOOR PLAN (2,4,6,8,10,12)

| <u> </u>                |  |
|-------------------------|--|
|                         |  |
| errace<br><u>flo</u> or |  |
| h floor                 |  |
| h floor                 |  |
| n floor                 |  |
| n floor                 |  |
| ===<br>floor            |  |
| ====<br>floor           |  |
| ===<br>floor            |  |
| ====<br>floor           |  |
| ===<br>floor            |  |
| ====<br>floor           |  |
| ===<br>floor            |  |
| ===<br>floor            |  |
|                         |  |
| OOR                     |  |