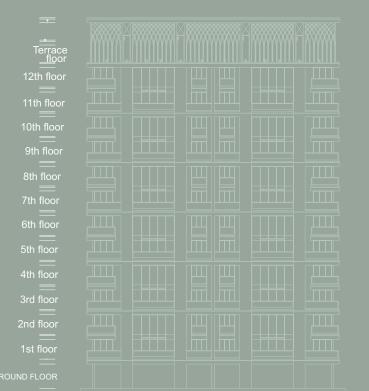

# UPPER FLOOR PLAN (2,4,6,8,10,12)

| <u> </u>                |  |
|-------------------------|--|
|                         |  |
| errace<br><u>flo</u> or |  |
| h floor                 |  |
| h floor                 |  |
| n floor                 |  |
| n floor                 |  |
| ===<br>floor            |  |
| ====<br>floor           |  |
| ===<br>floor            |  |
| ====<br>floor           |  |
| ===<br>floor            |  |
| ====<br>floor           |  |
| ===<br>floor            |  |
| ===<br>floor            |  |
|                         |  |
| OOR                     |  |