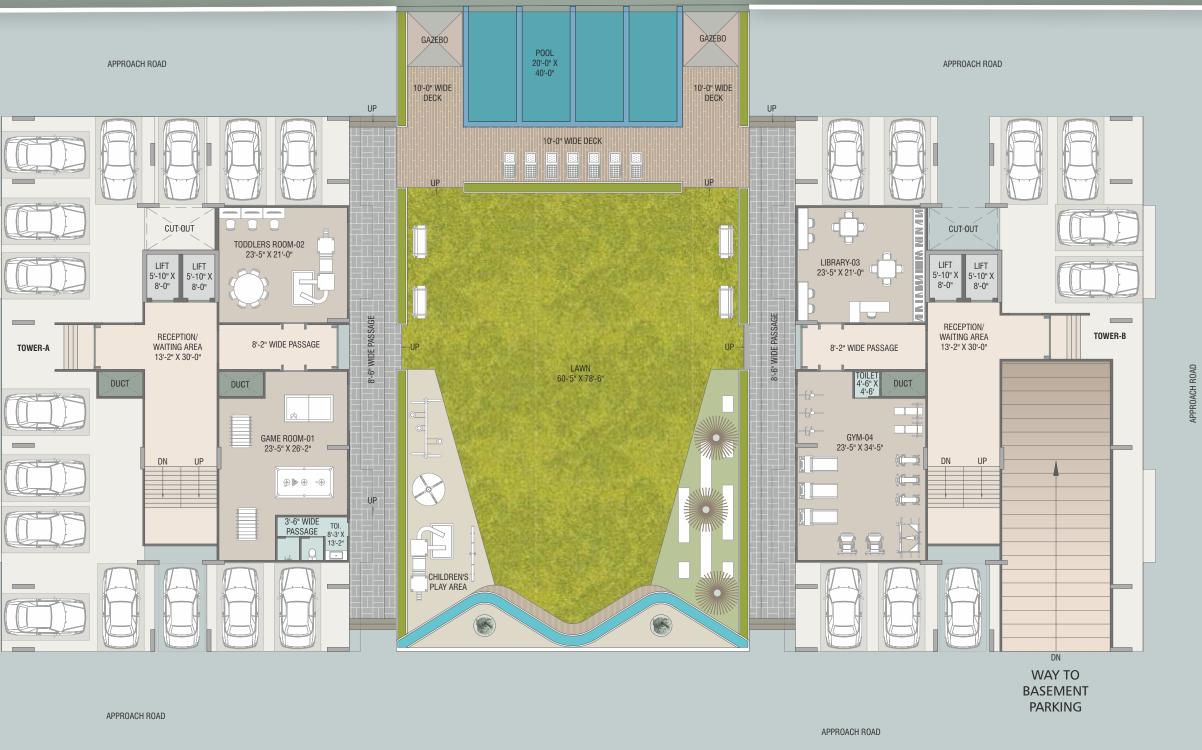

# EXPERIENCE MODERN LUXURY LIKE NEVER BEFORE

With a sprawling lawn, a large swimming pool, beautiful waterbodies, indoor gym, game room, toddlers' room, library, and much more – you can expect all the modern luxuries at Florencia allowing you to enjoy a carefully crafted modern lifestyle.

# GROUND FLOOR PLAN

# AMENITIES

ELEGANT ENTRANCE GATE

LUSH GREEN

GARDEN

GAME ROOM

SWIMMING POOL

RECEPTION

AREA

SENOR CITIZEN AREA

PARKING SPACE

CHILDREN PLAY AREA

GAZEBO

SECURITY

CABIN

LIBRARY

GYMNASIUM