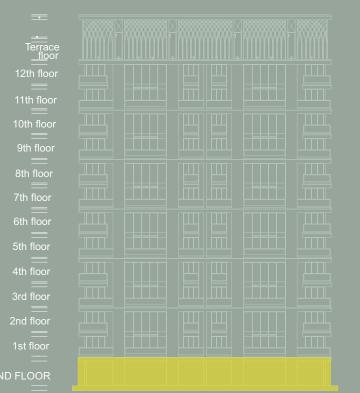

# UPPER FLOOR PLAN (2,4,6,8,10,12)

| <u> </u>                |  |
|-------------------------|--|
|                         |  |
| errace<br><u>flo</u> or |  |
| h floor                 |  |
| h floor                 |  |
| n floor                 |  |
| n floor                 |  |
| ===<br>floor            |  |
| ====<br>floor           |  |
| ===<br>floor            |  |
| ====<br>floor           |  |
| ===<br>floor            |  |
| ====<br>floor           |  |
| ===<br>floor            |  |
| ===<br>floor            |  |
|                         |  |
| OOR                     |  |

CARPET AREA : 869.00 SQ.FT.

SUPER BUILTUP AREA : 1520.00 SQ.FT.

APPROACH ROAD

APPROACH ROAD

UPPER FLOOR PLAN (2,4,6,8,10,12)

TOTAL CARPET AREA : 2192.00 SQ.FT.

TOTAL SUPER BUILT UP AREA : 3835.00 SQ.FT.

APPROACH ROAD