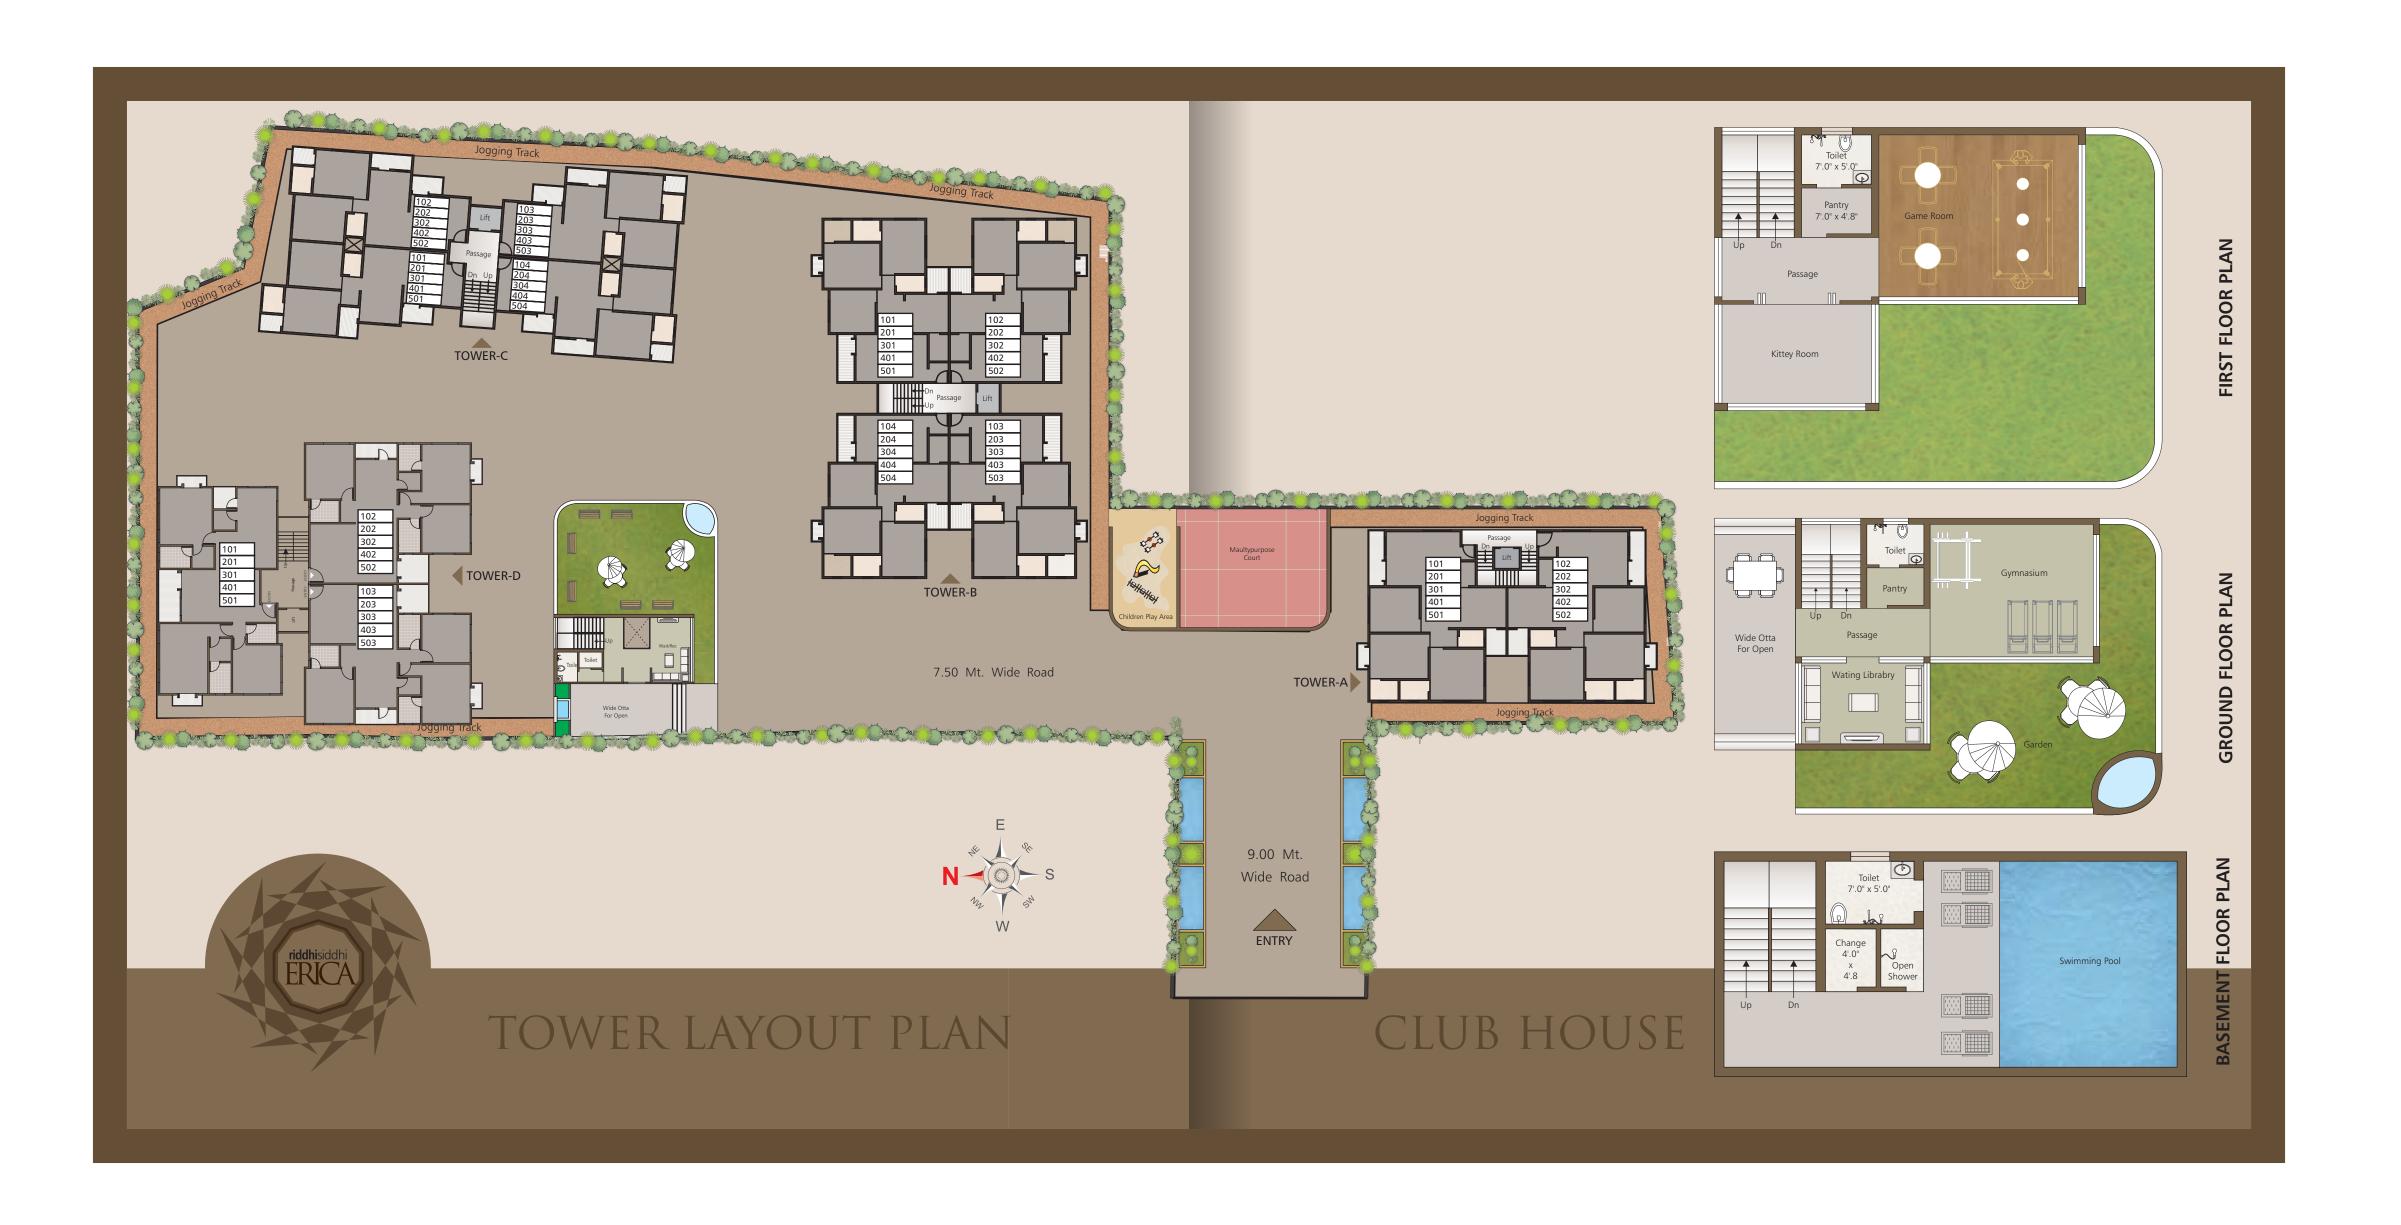

#### HOME IS WHERE HEART IS...... FRICA

is the elite home for all those royal minds who desire to

SBA - 1450 SQ.FT.

TOWER - C (2-BHK)

TYPICAL FLOOR PLAN

SBA - 1050 SQ.FT.

TOWER - D (3-BHK)

TYPICAL FLOOR PLAN