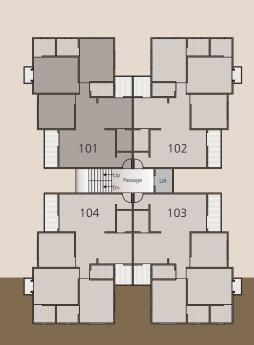

#### HOME IS WHERE HEART IS...... FRICA

is the elite home for all those royal minds who desire to

SBA - 1450 SQ.FT.

TOWER - C (2-BHK)

TYPICAL FLOOR PLAN

SBA - 1050 SQ.FT.

TOWER - D (3-BHK)

TYPICAL FLOOR PLAN