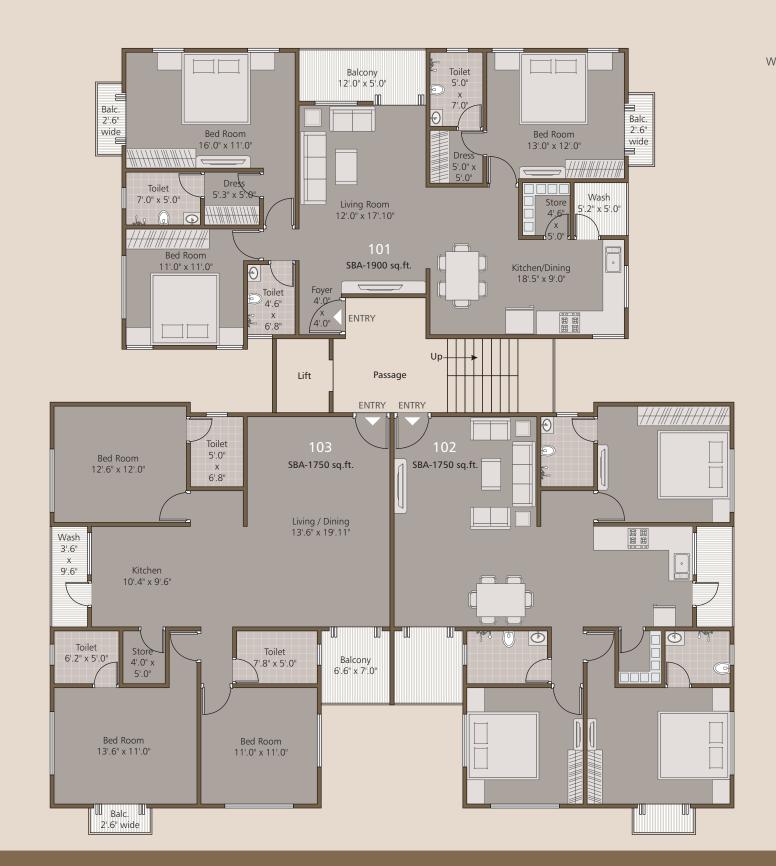

#### HOME IS WHERE HEART IS...... FRICA

is the elite home for all those royal minds who desire to

SBA - 1450 SQ.FT.

TOWER - C (2-BHK)

TYPICAL FLOOR PLAN

SBA - 1050 SQ.FT.

TOWER - D (3-BHK)

TYPICAL FLOOR PLAN