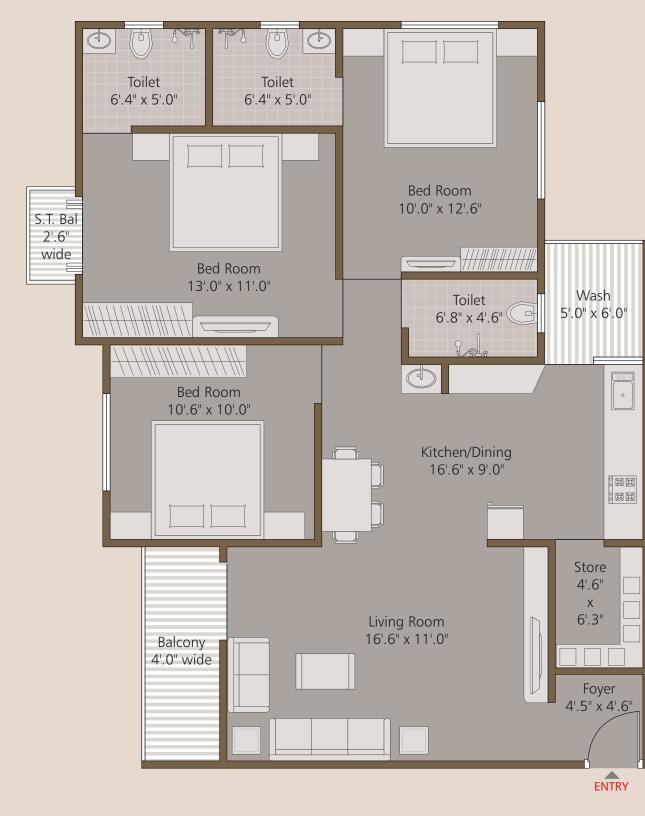

#### HOME IS WHERE HEART IS...... FRICA

is the elite home for all those royal minds who desire to

SBA - 1450 SQ.FT.

TOWER - C (2-BHK)

TYPICAL FLOOR PLAN

SBA - 1050 SQ.FT.

TOWER - D (3-BHK)

TYPICAL FLOOR PLAN