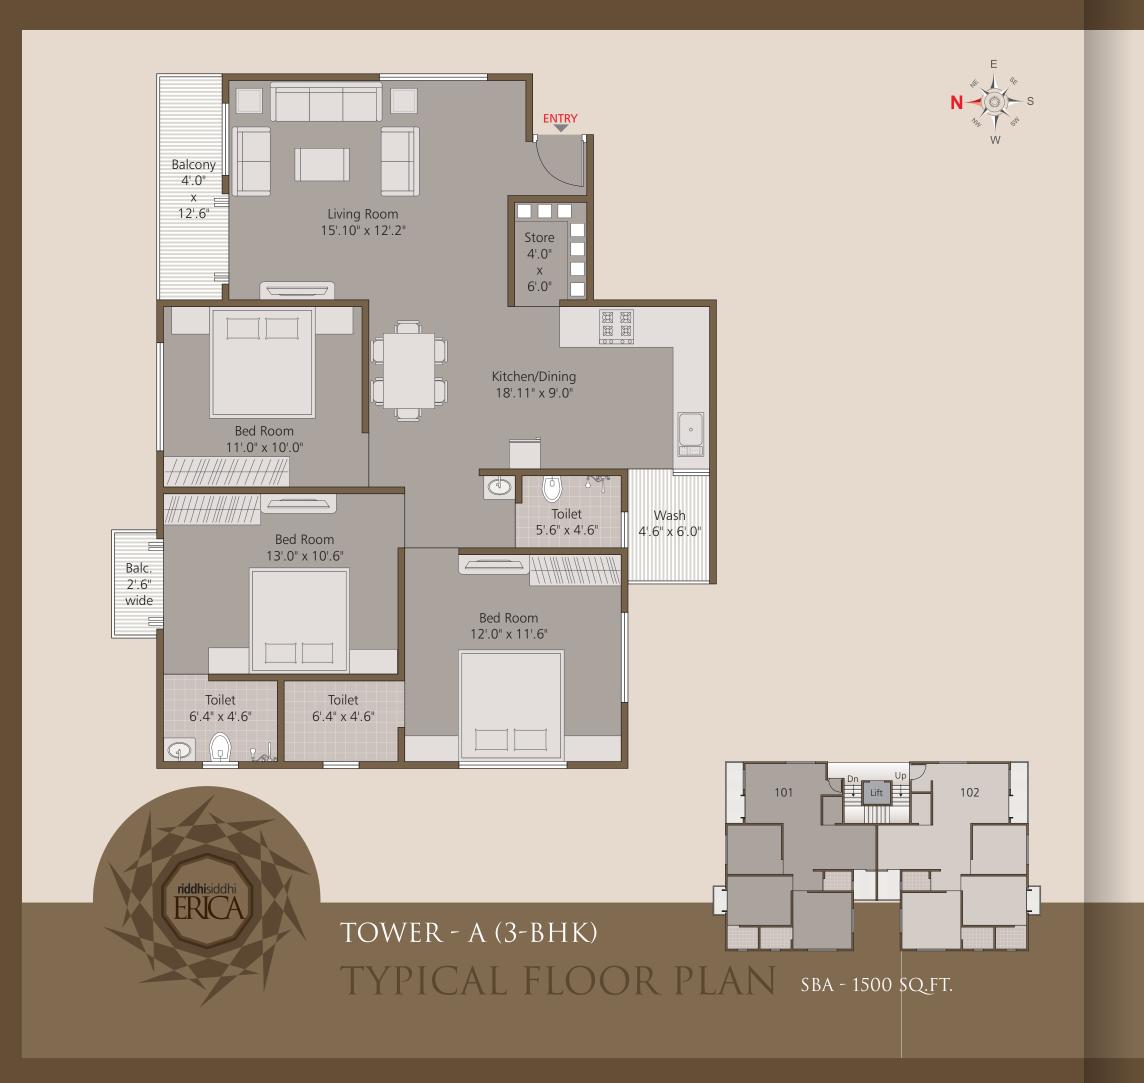

#### HOME IS WHERE HEART IS...... FRICA

is the elite home for all those royal minds who desire to

SBA - 1450 SQ.FT.

TOWER - C (2-BHK)

TYPICAL FLOOR PLAN

SBA - 1050 SQ.FT.

TOWER - D (3-BHK)

TYPICAL FLOOR PLAN