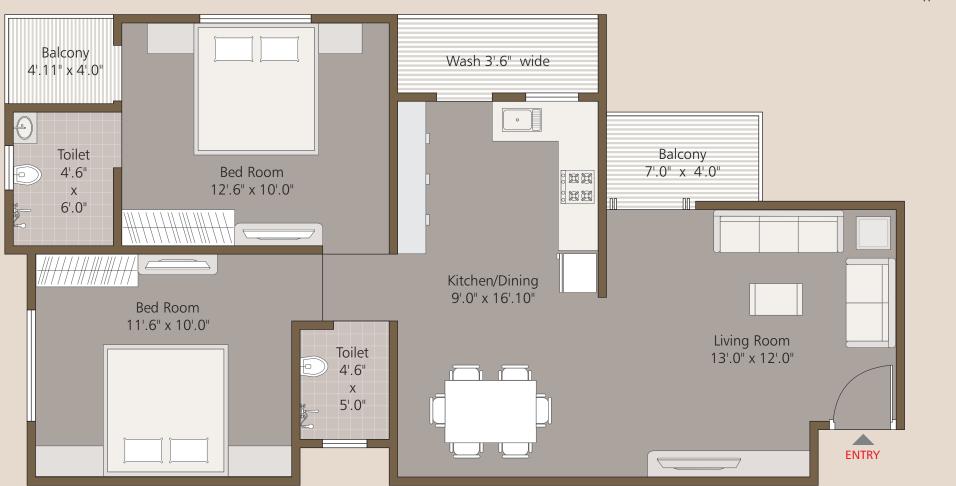

#### HOME IS WHERE HEART IS...... FRICA

is the elite home for all those royal minds who desire to

SBA - 1450 SQ.FT.

TOWER - C (2-BHK)

TYPICAL FLOOR PLAN

SBA - 1050 SQ.FT.

TOWER - D (3-BHK)

TYPICAL FLOOR PLAN

#### Specifications

**Structure** : Earthquake resistant RCC frame structure as per structure design

: Internal smooth plaster with Emulation Paint & External plaster with 100% acrylic pain

: Elegant entrance door & Internal flush door with laminate

· Color Anodized Aluminum windows & natural stone sills

oring : Vitrified tiles flooring in all roon

: Granite platform with SS Sink and premium branded wall tiles dedo upto slab leve

**Designer tiles upto slab level with standard quality C.P. Fittings** 

**Electrification**: Concealed ISI mark copper wiring, AC Point in all master bedroom,

Gyzer point in all bath rooms with Good quality modular switche